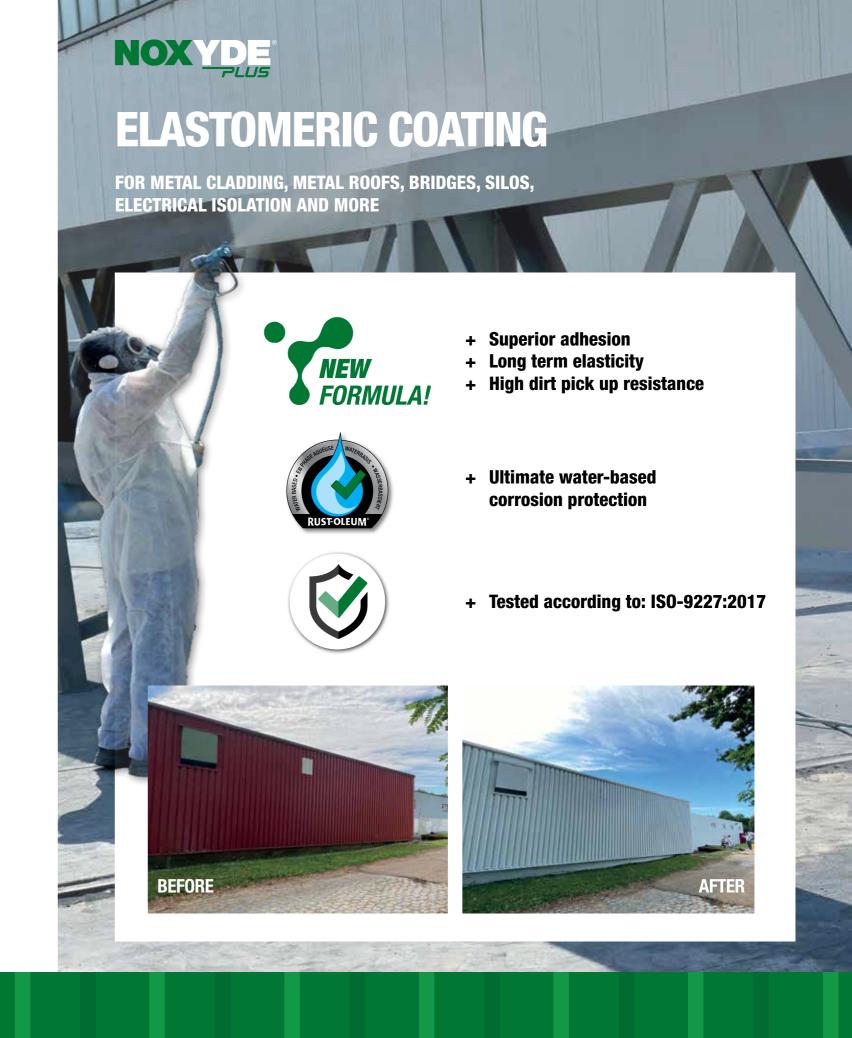

## NOXYDE® PLUS, FUTURE PROOF

We developed a new formula in which the strong points were strengthened have been retained and others improved.

- Superior adhesion
- High resistance against dirt absorption
- 200% elastic coating, will not crack or peel
- Excellent coverage of nuts, bolts and welds
- Dry spray: saves preparation and cleaning time

# MAXIMUM CORROSION PROTECTION

# AND WATERPROOFING

- Excellent waterproofing for metal roofs
- Water-based coating
- Does not crack or peel
- Dry fall: saves preparation & clean-up time
- Primer and topcoat in one
- ≥10 years guarantee\*