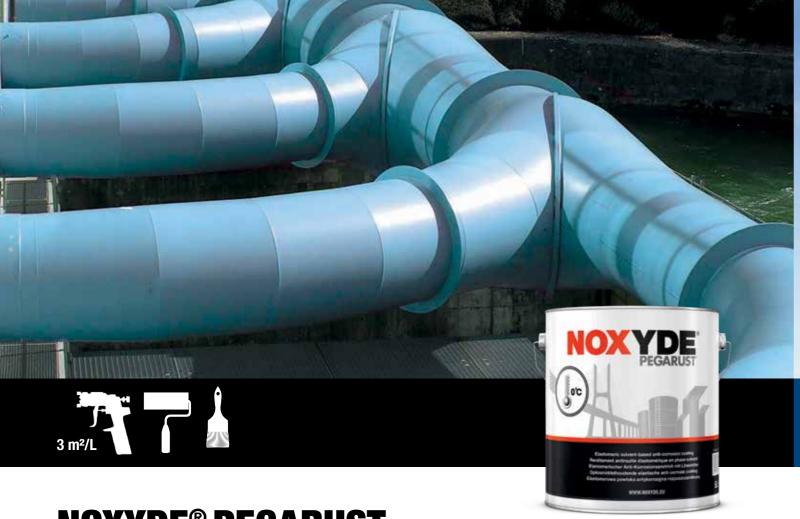

### APPLY AS LOW AS 0°C

- Solvent-based product for lower temperatures
- Similar protection to NOXYDE®
- Apply on slightly moist surfaces
- ≥5 years guarantee\*

# **NOXYDE® PEGANOX**