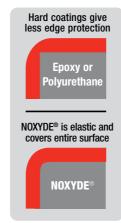

#### **PROVIDES 15 YEARS OF CORROSION PROTECTION, EVEN IN SEVERE CONDITIONS**

- Best corrosion protection
- NOXYDE® is 200% elastic and doesn't crack or peel when metal shrinks or expands
- Excellent coverage of nuts, bolts and welds
- Impact resistant
- Prevents filiform corrosion

NOXYDE® can be applied on: Steel, iron, copper, aluminum, Plastisol®, zinc, lead, galvanised metal and PVDF (with special primer)

Excellent edge coverage