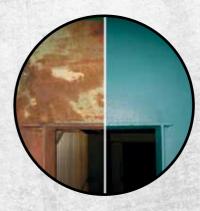

# MAXIMUM CORROSION PROTECTION

# AND WATERPROOFING

- Excellent waterproofing for metal roofs
- Water-based coating
- Does not crack or peel
- Dry fall: saves preparation & clean-up time
- Primer and topcoat in one
- ≥10 years guarantee\*