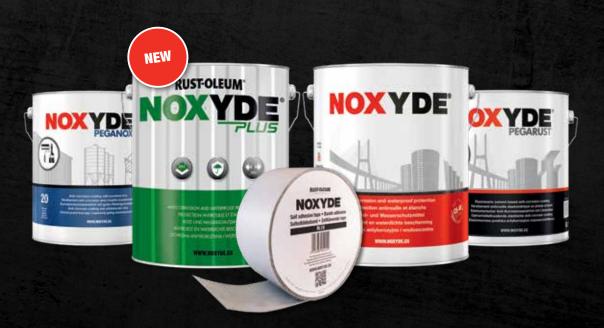

## **NOXYDE®**

# RUST-OLEUM® NOXYDE®

We continue to innovate. The market is constantly changing. Changes in raw materials, legislation and standards are forcing themselves upon us. Rust-Oleum is happy to take up the challenge and proudly presents its new variant:

## NOXYDE® PLUS, FUTURE PROOF

We developed a new formula in which the strong points were strengthened have been retained and others improved.

- Superior adhesion
- High resistance against dirt absorption
- 200% elastic coating, will not crack or peel
- Excellent coverage of nuts, bolts and welds
- Dry spray: saves preparation and cleaning time

# **NOXYDE® PLUS**

# **NOXYDE® PEGANOX**

# **NOXYDE® TAPE**