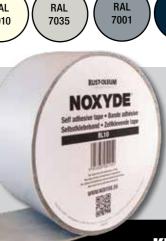

# **NOXYDE® TAPE**

#### SELF ADHESIVE BUTYL RUBBER TAPE FOR USE WITH NOXYDE

• Easy to apply • Excellent adhesive properties • Excellent heat stability • Excellent adhesion at low temperatures • High plasticity and formability