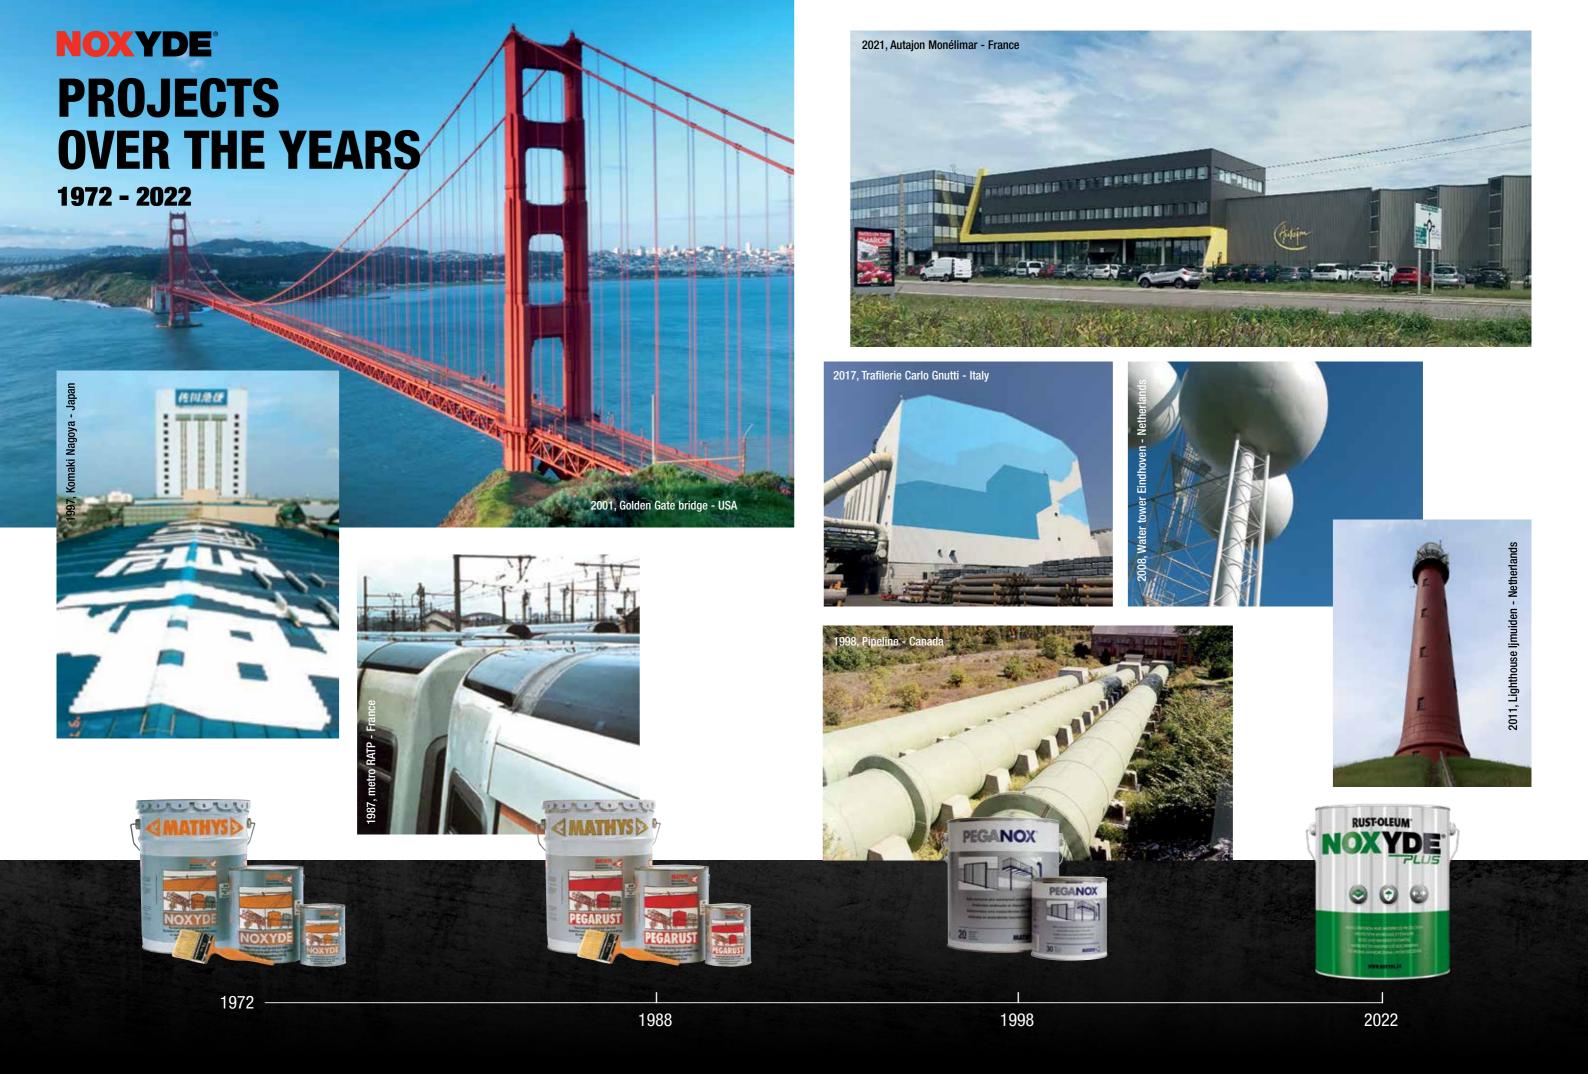

MAXIMUM METAL PROTECTION MINIMUM PROJECT COSTS

KNOW-HOW TO PROTECT™

**WWW.RUST-OLEUM.EU** 



WWW.NOXYDE.EU
KNOW-HOW TO PROTECT® 3

## **NOXYDE®**

# MAXIMUM METAL PROTECTION

#### **PROVIDES 15 YEARS OF CORROSION PROTECTION, EVEN IN SEVERE CONDITIONS**

- Best corrosion protection
- NOXYDE® is 200% elastic and doesn't crack or peel when metal shrinks or expands
- Excellent coverage of nuts, bolts and welds
- Impact resistant
- Prevents filiform corrosion

NOXYDE® can be applied on: Steel, iron, copper, aluminum, Plastisol®, zinc, lead, galvanised metal and PVDF (with special primer)



Excellent edge coverage

# **SAVE TIME AND MONEY**



## **EPOXY/POLYURETHANE**

**Separate primer & topcoat** 

Lots of waste in cans

# **NOXYDE®**

Primer/topcoat in one

**Re-use leftover paint** 



Typical 3 coat system

Mixing + induction time

**Clean spray gun with solvent** 

## **Typica