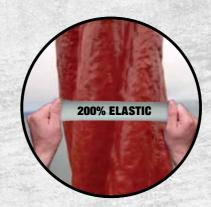

#### **PROVIDES 15 YEARS OF CORROSION PROTECTION, EVEN IN SEVERE CONDITIONS**

- Best corrosion protection
- NOXYDE® is 200% elastic and doesn't crack or peel when metal shrinks or expands
- Excellent coverage of nuts, bolts and welds
- Impact resistant
- Prevents filiform corrosion

## NOXYDE® PLUS, FUTURE PROOF

We developed a new formula in which the strong points were strengthened have been retained and others improved.

- Superior adhesion
- High resistance against dirt absorption
- 200% elastic coating, will not crack or peel
- Excellent coverage of nuts, bolts and welds
- Dry spray: saves preparation and cleaning time

## **ULTIMATE WATER-BASED CORROSION PROTECTION**

- Long term elasticity
- High dirt pick up resistance
- Ultimate corrosion protection, even in severe conditions
- 200% elastic coat doesn't crack or peel
- Excellent coverage of nuts, bolts and welds
- Dry fall: saves preparation & clean-up time
- Primer and topcoat in one
- ≥10 years guarantee\*