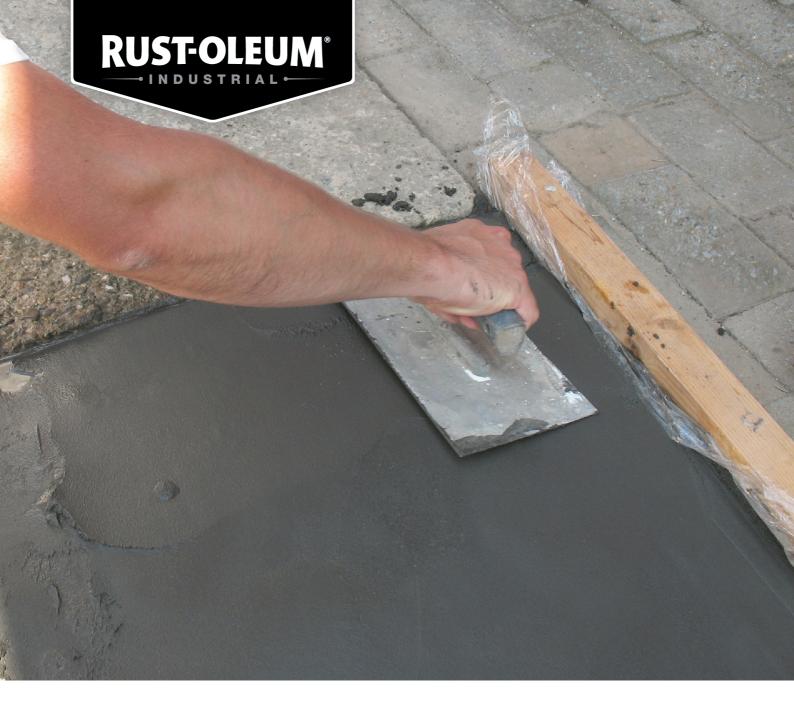

# **APPLICATION & THINNING: RAKE/TROWEL**

Prime the surface by brush. Apply the mixed Speed Patch using compression with a trowel to work it into the repair area. Further compression causes the surface to become wetter which makes finishing easier. The mixed components will remain usable for 10-15 minutes according to temperature and volume of material.

#### SURFACE PREPARATION

The surface should be reasonably dry, clean and free of loose material. Smooth surfaces should be roughened.