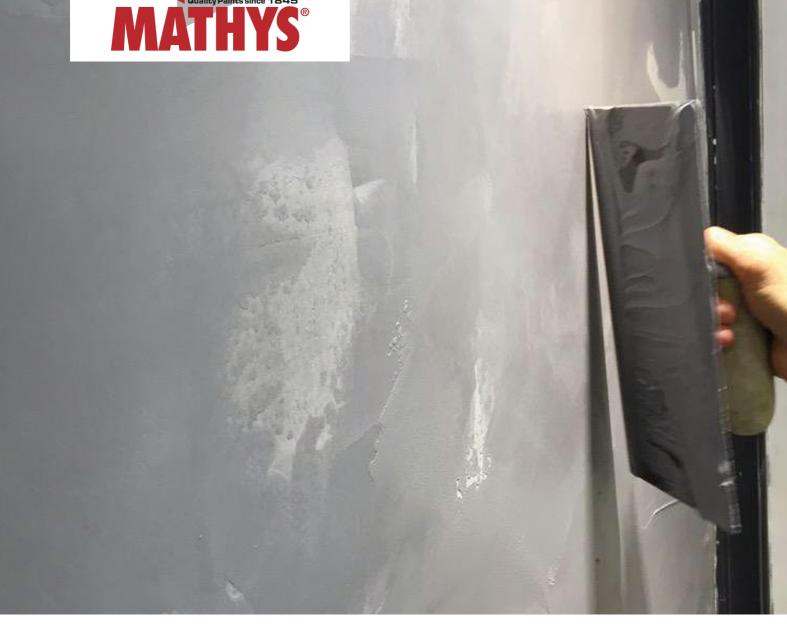

#### DESCRIPTION

Cachemire beton primer is a water-based white adhesive primer with a fine granular structure.