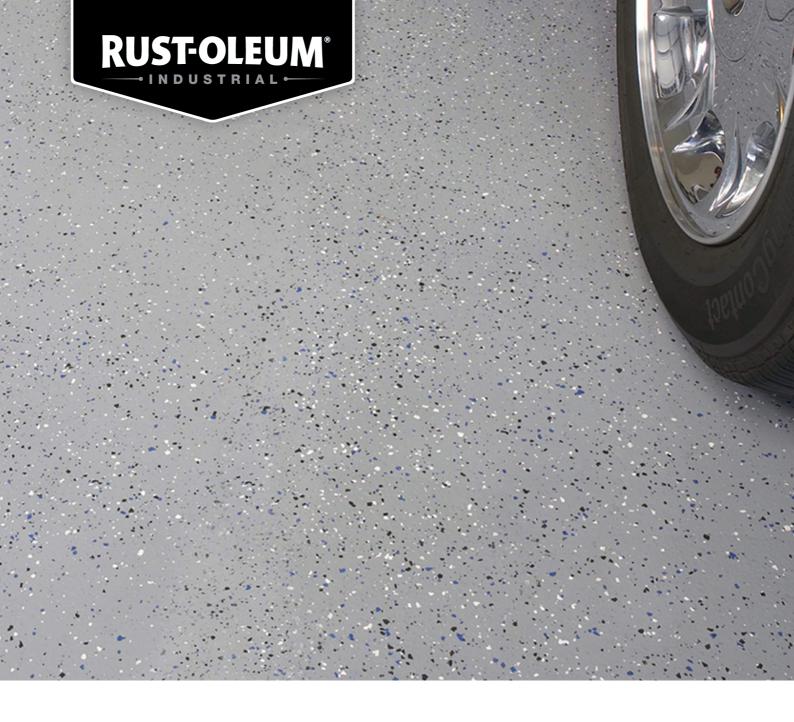

## **Customize the look of your floor**

- Durable
- · Mix and match chip blends to customize your color scheme
- · Helps to hide dirt and surface imperfections

## DESCRIPTION

Customize the look of your floor with Rust-Oleum® Decorative Color Chips. Designed for use with Rust-Oleum® EPOXYSHIELD® concrete coatings, these chips allow you to mix, match and add more chips for a personalized look you create.