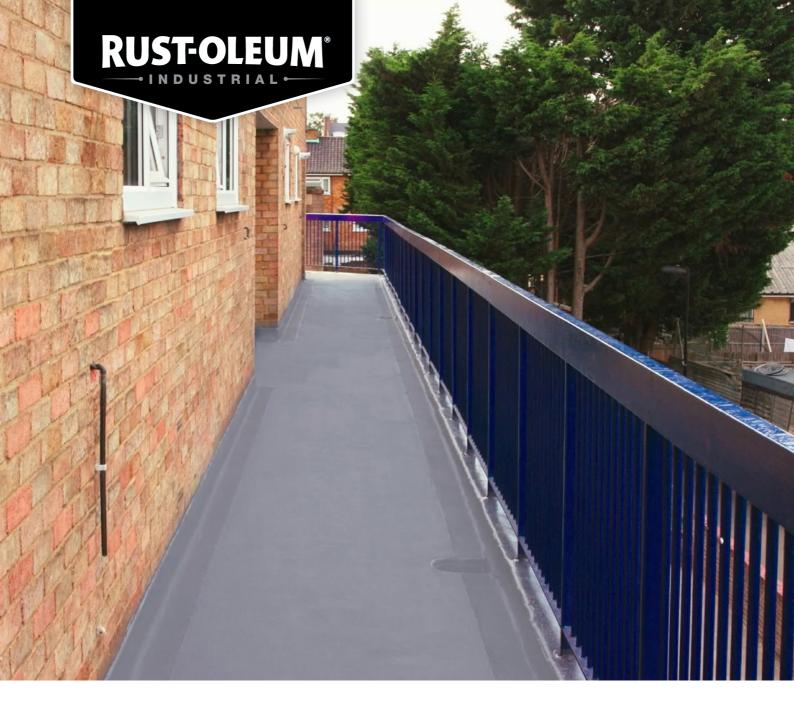

### DESCRIPTION

A low solvent odour, flexible top coat for use within the Rust-Oleum Fast Balcony System to encapsulate anti-slip aggregates and provide a durable, full gloss finish.

The topcoat of the Fast Balcony System system is specifically intended for use on medium to high wear areas on communal balconies and walkways.

Fast Balcony System Grit Coat in combination with Dacfill Fleece Aluminum Oxide Grits Fast Balcony System Top Coat