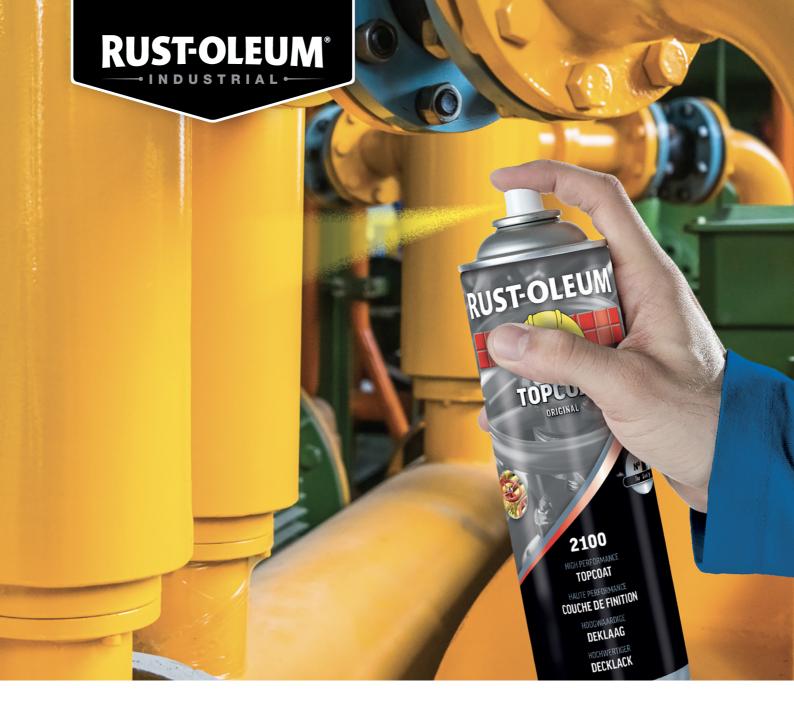

# The Nr. 1 Industrial Paint Aerosol!

- Top quality
- For on bare metal, wood and concrete
- To handle after 30 minutes (at 20°C)
- Best available hiding power
- Heat-resistant up to 100 °C

#### **APPLICATION & THINNING: AEROSOL**

Remove cover cap. Shake vigorously for at least one minute after the rattle of mixing ball is heard. Shake frequently during use. Hold can approx. 25 cm from surface. Use back and forth motion keeping can parallel with surface. Ensure that can is in motion when spray button is pressed to avoid runs and sags. Apply several thin layers at a few minutes interval to achieve adequate coating thickness. After use turn can upside down and press spray button for 2 - 3 seconds to clean valve.